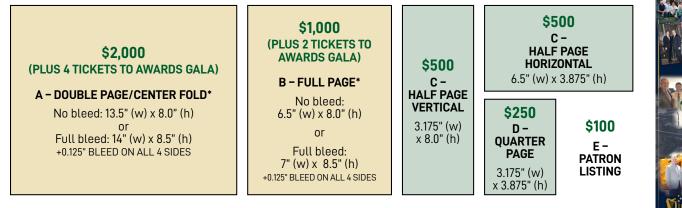

#### QUESTIONS: halloffame@irishahc.org

2023 INDUCTEE

**IRISH AMERICAN** 

Sponsorship & Advertising Order

| O GOLD SPONSOR \$10,000   | O DOUBLE PAGE AD \$2,000                    |  |
|---------------------------|---------------------------------------------|--|
|                           | O FULL PAGE AD \$1,000                      |  |
| O SILVER SPONSOR \$5,000  | O HALF PAGE AD (vertical or horizontal) 500 |  |
|                           | O QUARTER PAGE AD \$250                     |  |
| O EMERALD SPONSOR \$2,500 | O PATRON LISTING \$100                      |  |